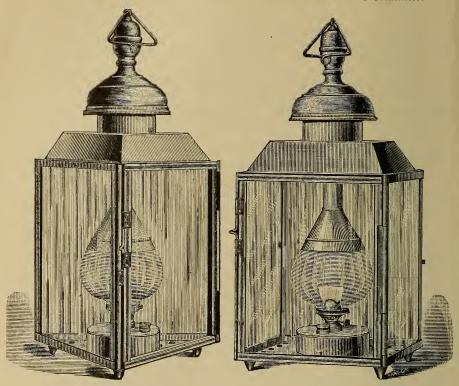

p of Badge (see illustration); per dozen                                                                                                                                                                                                                                                                         | 6 75   |
|      | red); reverse black; embossed in silver; otherwise same as No. 1564; per dozen                                                                                                                                                                                                                                                                                                              | 10 75  |

#### Lanterns.

TO PLACE IN FRONT OF THE CASTLE HALL OR TO LIGHT UP THE STAIRWAY.



Nos. 1570 and 1571.

Nos. 1572 and 1573.

| 1570 | Triangular Lantern, glass on two sides, the name and number of                                                                                                                                          |           |
|------|---------------------------------------------------------------------------------------------------------------------------------------------------------------------------------------------------------|-----------|
| 1571 | Lodge and escutcheon of the Order painted on the glass <i>in colors</i> . Triangular Lantern, glass on two sides, with colored glass slides, the name and number of the Lodge and the escutcheon of the | \$10 50   |
|      | Order ground into the glass